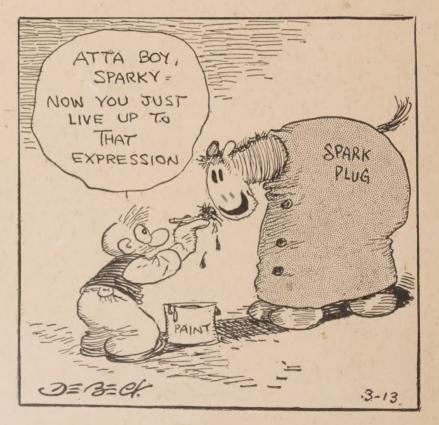

And his feelings for Spark Plug—well, they change from time to time. When Spark Plug wins a race, Barney loves him like a brother. But when Sparky loses, Barney always figures out how much he could get for him at a glue factory.